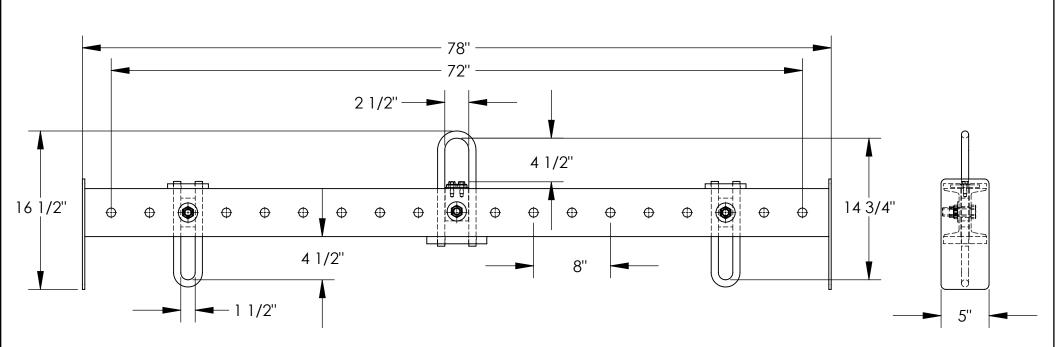

## STANDARD FEATURES

MODEL NUMBER IS SBM-25
OVERALL WIDTH IS 5"
OVERALL HEIGHT IS 16 1/2"
OVERALL LENGTH IS 78"
USABLE UPPER BAIL IS 2 1/2" x 4 1/2"
USABLE LOWER BAIL IS 1 1/2" x 4 1/2"
MINIMUM SPREAD IS 8"
MAXIMUM SPREAD IS 72"
HEADROOM IS 14 3/4"
CAPACITY IS 2,500 LBS
TOUGH BAKED IN POWDER COATED BLUE FINISH